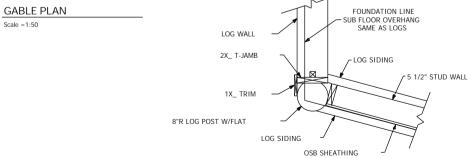

-------------------|--|--|--|
| I.D.          | Manufacturer | Description | Rough Opening | JBLS R.O. in Log Wall |  |  |  |
| 1             | By others    |             |               |                       |  |  |  |
| 2             | By others    |             |               |                       |  |  |  |
| 3             | By others    |             |               |                       |  |  |  |

NOTE: ALL TRAP GLASS BY OTHERS

NOTE:

AFTER GABLES HAVE BEEN FRAMED AND/OR ASSEMBLED ALL TRAP GLASS MUST BE FIELD LOCATED AND THE SIZE MUST BE FIELD DETERMINED. NOTE:
BEFORE WE CAN DO YOUR FINAL
SET OF PLANS, WE NEED TO
KNOW THE ROUGH OPENINGS
FOR YOUR WINDOWS & DOORS.
WE LEFT A PLACE FOR THIS
INFORMATION IN THE DOOR &
WINDOW SCHEDULE. PLEASE
FILL IN YOUR ROUGH OPENINGS
ONLY.







1 PROW CORNER DETAIL 5 Scale : 1" = 1'-0"