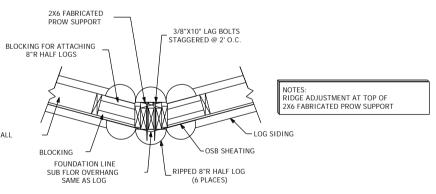

-----------------------|--|--|--|
| I.D.          | Manufacturer | Description | Rough Opening | JBLS R.O. in Log Wall |  |  |  |
| 1             | By others    |             |               |                       |  |  |  |
| 2             | By others    |             |               |                       |  |  |  |
| 3             | By others    |             |               |                       |  |  |  |

NOTE: ALL TRAP GLASS BY OTHERS

NOTE:

AFTER GABLES HAVE BEEN FRAMED AND/OR ASSEMBLED ALL TRAP GLASS MUST BE FIELD LOCATED AND THE SIZE MUST BE FIELD DETERMINED. NOTE:
BEFORE WE CAN DO YOUR FINAL
SET OF PLANS, WE NEED TO
KNOW THE ROUGH OPENINGS
FOR YOUR WINDOWS & DOORS.
WE LEFT A PLACE FOR THIS
INFORMATION IN THE DOOR &
WINDOW SCHEDULE. PLEASE
FILL IN YOUR ROUGH OPENINGS
ONLY.







1 PROW CORNER DETAIL 5 Scale : 1" = 1'-0"