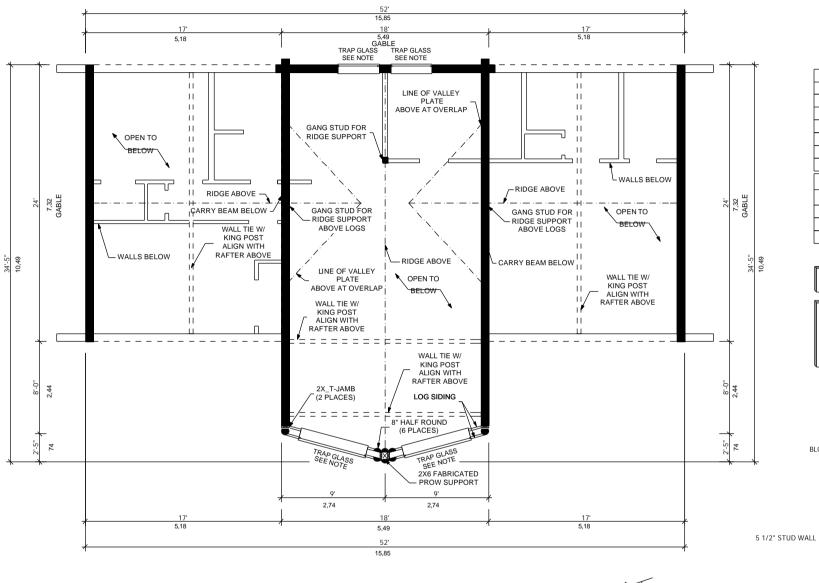

NOTE: ALL TRAP GLASS BY OTHERS

NOTE:

AFTER GABLES HAVE BEEN FRAMED AND/OR ASSEMBLED ALL TRAP GLASS MUST BE FIELD LOCATED AND THE SIZE MUST BE FIELD DETERMINED. NOTE:
BEFORE WE CAN DO YOUR FINAL
SET OF PLANS, WE NEED TO
KNOW THE ROUGH OPENINGS
FOR YOUR WINDOWS & DOORS.
WE LEFT A PLACE FOR THIS
INFORMATION IN THE DOOR &
WINDOW SCHEDULE. PLEASE
FILL IN YOUR ROUGH OPENINGS
ONLY.